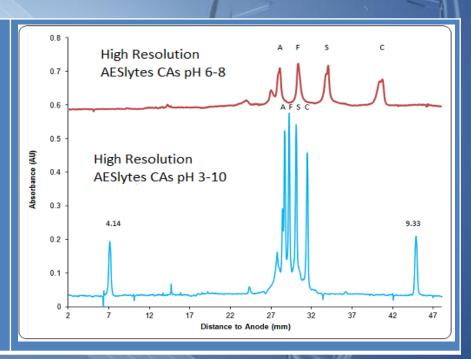

## Main Advantages of the CEInfinite AESIytes CAs

The AESlytes CAs were developed specifically for protein high performance iCIEF separation based on our extensive research. In addition to meet all the requirements of good CAs, such as

- Low UV absorbance
- Good pH linearity
- Good stability
- Good buffer capacity
- Insignificant interaction with protein in the sample
- Use at very low concentration for MS detection

In addition we offer custom-made AESlytes CAs to help you with achieving higher resolution of your iCIEF and/or IEF assays. We understand your requirements. Please don't hesitate to contact us.